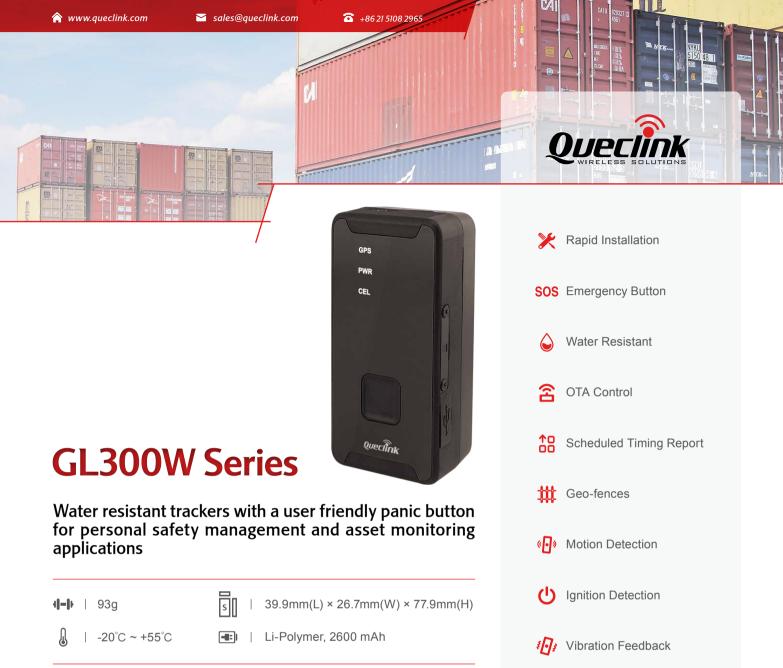

The GL300W series includes two GPS trackers that are designed for lone worker safety and asset monitoring applications. The ergonomically designed button makes the series ideal for applications requiring rapid emergency alert or instant geo-fencing

based on current location. The series supports both 2G and 3G network for a wide application across the world.

670 Hours

320 Hours

410 Hours

Low Power Alarm

Standby TimeStandby Time (GL300W):

Without Reporting