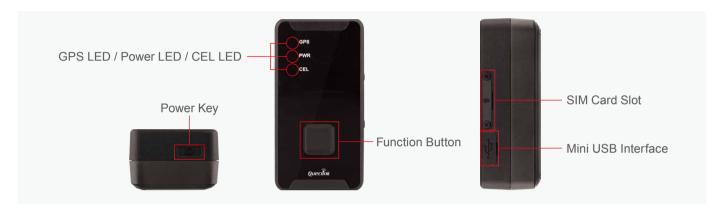

## Appearance

## Interfaces

| Digital Inputs                             | positive trigger input for ignition detection negative trigger input for normal use |  |  |  |
|--------------------------------------------|-------------------------------------------------------------------------------------|--|--|--|
| Power Button                               | Power on and power off, can be disabled by the air interface protocol               |  |  |  |
| Function Button<br>With Vibration Feedback | Emergency alert or instant geo-fence setting                                        |  |  |  |
| Cellular Antenna                           | Internal only                                                                       |  |  |  |
| GPS Antenna                                | Internal only                                                                       |  |  |  |
| LED Indicators                             | CEL, GPS, PWR                                                                       |  |  |  |
| Mini USB Interface                         | Used for external power and configuration                                           |  |  |  |
|                                            |                                                                                     |  |  |  |